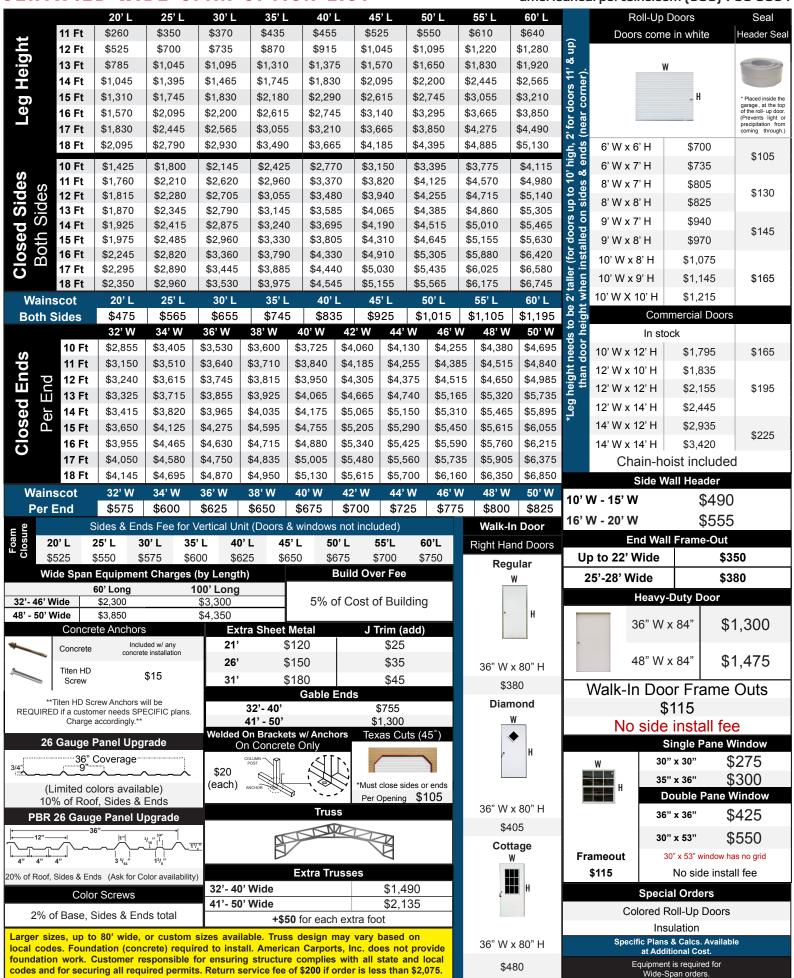

|          |          |       |          |       |          |       |          |       | Sharet Account to | TOWN AND A STATE OF |          | da la constitución de la constit |          |       |          |       |          |       |          |
|----------|----------|-------|----------|-------|----------|-------|----------|-------|-------------------|---------------------|----------|--------------------------------------------------------------------------------------------------------------------------------------------------------------------------------------------------------------------------------------------------------------------------------------------------------------------------------------------------------------------------------------------------------------------------------------------------------------------------------------------------------------------------------------------------------------------------------------------------------------------------------------------------------------------------------------------------------------------------------------------------------------------------------------------------------------------------------------------------------------------------------------------------------------------------------------------------------------------------------------------------------------------------------------------------------------------------------------------------------------------------------------------------------------------------------------------------------------------------------------------------------------------------------------------------------------------------------------------------------------------------------------------------------------------------------------------------------------------------------------------------------------------------------------------------------------------------------------------------------------------------------------------------------------------------------------------------------------------------------------------------------------------------------------------------------------------------------------------------------------------------------------------------------------------------------------------------------------------------------------------------------------------------------------------------------------------------------------------------------------------------------|----------|-------|----------|-------|----------|-------|----------|
| 14 Gauge |          |       |          |       |          |       |          |       |                   |                     |          |                                                                                                                                                                                                                                                                                                                                                                                                                                                                                                                                                                                                                                                                                                                                                                                                                                                                                                                                                                                                                                                                                                                                                                                                                                                                                                                                                                                                                                                                                                                                                                                                                                                                                                                                                                                                                                                                                                                                                                                                                                                                                                                                |          |       |          |       |          |       |          |
| 32x20    | \$10,475 | 34x20 | \$10,835 | 36x20 | \$11,180 | 38x20 | \$11,445 | 40x20 | \$12,110          | 42x20               | \$12,650 | 44x20                                                                                                                                                                                                                                                                                                                                                                                                                                                                                                                                                                                                                                                                                                                                                                                                                                                                                                                                                                                                                                                                                                                                                                                                                                                                                                                                                                                                                                                                                                                                                                                                                                                                                                                                                                                                                                                                                                                                                                                                                                                                                                                          | \$12,955 | 46x20 | \$13,350 | 48x20 | \$13,665 | 50x20 | \$14,090 |
| 32x25    | \$13,270 | 34x25 | \$13,750 | 36x25 | \$14,205 | 38x25 | \$14,520 | 40x25 | \$15,380          | 42x25               | \$16,110 | 44x25                                                                                                                                                                                                                                                                                                                                                                                                                                                                                                                                                                                                                                                                                                                                                                                                                                                                                                                                                                                                                                                                                                                                                                                                                                                                                                                                                                                                                                                                                                                                                                                                                                                                                                                                                                                                                                                                                                                                                                                                                                                                                                                          | \$16,510 | 46x25 | \$17,030 | 48x25 | \$17,445 | 50x25 | \$17,990 |
| 32x30    | \$14,140 | 34x30 | \$14,640 | 36x30 | \$15,115 | 38x30 | \$15,450 | 40x30 | \$16,395          | 42x30               | \$17,120 | 44x30                                                                                                                                                                                                                                                                                                                                                                                                                                                                                                                                                                                                                                                                                                                                                                                                                                                                                                                                                                                                                                                                                                                                                                                                                                                                                                                                                                                                                                                                                                                                                                                                                                                                                                                                                                                                                                                                                                                                                                                                                                                                                                                          | \$17,545 | 46x30 | \$18,085 | 48x30 | \$18,520 | 50x30 | \$19,145 |
| 32x35    | \$16,840 | 34x35 | \$17,450 | 36x35 | \$18,025 | 38x35 | \$18,400 | 40x35 | \$19,540          | 42x35               | \$20,445 | 44x35                                                                                                                                                                                                                                                                                                                                                                                                                                                                                                                                                                                                                                                                                                                                                                                                                                                                                                                                                                                                                                                                                                                                                                                                                                                                                                                                                                                                                                                                                                                                                                                                                                                                                                                                                                                                                                                                                                                                                                                                                                                                                                                          | \$20,955 | 46x35 | \$21,615 | 48x35 | \$22,145 | 50x35 | \$22,885 |
| 32x40    | \$17,710 | 34x40 | \$18,340 | 36x40 | \$18,940 | 38x40 | \$19,335 | 40x40 | \$20,560          | 42x40               | \$21,460 | 44x40                                                                                                                                                                                                                                                                                                                                                                                                                                                                                                                                                                                                                                                                                                                                                                                                                                                                                                                                                                                                                                                                                                                                                                                                                                                                                                                                                                                                                                                                                                                                                                                                                                                                                                                                                                                                                                                                                                                                                                                                                                                                                                                          | \$21,990 | 46x40 | \$22,670 | 48x40 | \$23,215 | 50x40 | \$24,040 |
| 32x45    | \$20,670 | 34x45 | \$21,420 | 36x45 | \$22,125 | 38x45 | \$22,570 | 40x45 | \$23,985          | 42x45               | \$25,070 | 44x45                                                                                                                                                                                                                                                                                                                                                                                                                                                                                                                                                                                                                                                                                                                                                                                                                                                                                                                                                                                                                                                                                                                                                                                                                                                                                                                                                                                                                                                                                                                                                                                                                                                                                                                                                                                                                                                                                                                                                                                                                                                                                                                          | \$25,700 | 46x45 | \$26,510 | 48x45 | \$27,160 | 50x45 | \$28,095 |
| 32x50    | \$21,350 | 34x50 | \$22,105 | 36x50 | \$22,825 | 38x50 | \$23,280 | 40x50 | \$24,770          | 42x50               | \$25,845 | 44x50                                                                                                                                                                                                                                                                                                                                                                                                                                                                                                                                                                                                                                                                                                                                                                                                                                                                                                                                                                                                                                                                                                                                                                                                                                                                                                                                                                                                                                                                                                                                                                                                                                                                                                                                                                                                                                                                                                                                                                                                                                                                                                                          | \$26,485 | 46x50 | \$27,305 | 48x50 | \$27,965 | 50x50 | \$28,975 |
| 32x55    | \$24,145 | 34x55 | \$25,020 | 36x55 | \$25,850 | 38x55 | \$26,355 | 40x55 | \$28,040          | 42x55               | \$29,300 | 44x55                                                                                                                                                                                                                                                                                                                                                                                                                                                                                                                                                                                                                                                                                                                                                                                                                                                                                                                                                                                                                                                                                                                                                                                                                                                                                                                                                                                                                                                                                                                                                                                                                                                                                                                                                                                                                                                                                                                                                                                                                                                                                                                          | \$30,040 | 46x55 | \$30,985 | 48x55 | \$31,745 | 50x55 | \$32,870 |
| 32x60    | \$25,015 | 34x60 | \$25,910 | 36x60 | \$26,760 | 38x60 | \$27,285 | 40x60 | \$29,060          | 42x60               | \$30,315 | 44x60                                                                                                                                                                                                                                                                                                                                                                                                                                                                                                                                                                                                                                                                                                                                                                                                                                                                                                                                                                                                                                                                                                                                                                                                                                                                                                                                                                                                                                                                                                                                                                                                                                                                                                                                                                                                                                                                                                                                                                                                                                                                                                                          | \$31,070 | 46x60 | \$32,040 | 48x60 | \$32,820 | 50x60 | \$34,030 |
| 12 Gauge |          |       |          |       |          |       |          |       |                   |                     |          |                                                                                                                                                                                                                                                                                                                                                                                                                                                                                                                                                                                                                                                                                                                                                                                                                                                                                                                                                                                                                                                                                                                                                                                                                                                                                                                                                                                                                                                                                                                                                                                                                                                                                                                                                                                                                                                                                                                                                                                                                                                                                                                                |          |       |          |       |          |       |          |
| 32x20    | \$11,715 | 34x20 | \$12,160 | 36x20 | \$12,575 | 38x20 | \$12,860 | 40x20 | \$13,605          | 42x20               | \$14,335 | 44x20                                                                                                                                                                                                                                                                                                                                                                                                                                                                                                                                                                                                                                                                                                                                                                                                                                                                                                                                                                                                                                                                                                                                                                                                                                                                                                                                                                                                                                                                                                                                                                                                                                                                                                                                                                                                                                                                                                                                                                                                                                                                                                                          | \$14,705 | 46x20 | \$15,190 | 48x20 | \$15,570 | 50x20 | \$16,010 |
| 32x25    | \$14,935 | 34x25 | \$15,525 | 36x25 | \$16,080 | 38x25 | \$16,420 | 40x25 | \$17,385          | 42x25               | \$18,360 | 44x25                                                                                                                                                                                                                                                                                                                                                                                                                                                                                                                                                                                                                                                                                                                                                                                                                                                                                                                                                                                                                                                                                                                                                                                                                                                                                                                                                                                                                                                                                                                                                                                                                                                                                                                                                                                                                                                                                                                                                                                                                                                                                                                          | \$18,850 | 46x25 | \$19,495 | 48x25 | \$20,000 | 50x25 | \$20,560 |
| 32x30    | \$15,780 | 34x30 | \$16,390 | 36x30 | \$16,965 | 38x30 | \$17,325 | 40x30 | \$18,375          | 42x30               | \$19,350 | 44x30                                                                                                                                                                                                                                                                                                                                                                                                                                                                                                                                                                                                                                                                                                                                                                                                                                                                                                                                                                                                                                                                                                                                                                                                                                                                                                                                                                                                                                                                                                                                                                                                                                                                                                                                                                                                                                                                                                                                                                                                                                                                                                                          | \$19,855 | 46x30 | \$20,520 | 48x30 | \$21,045 | 50x30 | \$21,685 |
| 32x35    | \$18,910 | 34x35 | \$19,655 | 36x35 | \$20,355 | 38x35 | \$20,760 | 40x35 | \$22,030          | 42x35               | \$23,250 | 44x35                                                                                                                                                                                                                                                                                                                                                                                                                                                                                                                                                                                                                                                                                                                                                                                                                                                                                                                                                                                                                                                                                                                                                                                                                                                                                                                                                                                                                                                                                                                                                                                                                                                                                                                                                                                                                                                                                                                                                                                                                                                                                                                          | \$23,865 | 46x35 | \$24,680 | 48x35 | \$25,315 | 50x35 | \$26,080 |
| 32x40    | \$19,755 | 34x40 | \$20,520 | 36x40 | \$21,240 | 38x40 | \$21,670 | 40x40 | \$23,025          | 42x40               | \$24,235 | 44x40                                                                                                                                                                                                                                                                                                                                                                                                                                                                                                                                                                                                                                                                                                                                                                                                                                                                                                                                                                                                                                                                                                                                                                                                                                                                                                                                                                                                                                                                                                                                                                                                                                                                                                                                                                                                                                                                                                                                                                                                                                                                                                                          | \$24,870 | 46x40 | \$25,705 | 48x40 | \$26,365 | 50x40 | \$27,210 |
| 32x45    | \$23,135 | 34x45 | \$24,045 | 36x45 | \$24,900 | 38x45 | \$25,385 | 40x45 | \$26,960          | 42x45               | \$28,415 | 44x45                                                                                                                                                                                                                                                                                                                                                                                                                                                                                                                                                                                                                                                                                                                                                                                                                                                                                                                                                                                                                                                                                                                                                                                                                                                                                                                                                                                                                                                                                                                                                                                                                                                                                                                                                                                                                                                                                                                                                                                                                                                                                                                          | \$29,175 | 46x45 | \$30,165 | 48x45 | \$30,945 | 50x45 | \$31,910 |
| 32x50    | \$23,790 | 34x50 | \$24,715 | 36x50 | \$25,580 | 38x50 | \$26,075 | 40x50 | \$27,720          | 42x50               | \$29,170 | 44x50                                                                                                                                                                                                                                                                                                                                                                                                                                                                                                                                                                                                                                                                                                                                                                                                                                                                                                                                                                                                                                                                                                                                                                                                                                                                                                                                                                                                                                                                                                                                                                                                                                                                                                                                                                                                                                                                                                                                                                                                                                                                                                                          | \$29,935 | 46x50 | \$30,940 | 48x50 | \$31,730 | 50x50 | \$32,765 |
| 32x55    | \$27,015 | 34x55 | \$28,080 | 36x55 | \$29,080 | 38x55 | \$29,630 | 40x55 | \$31,500          | 42x55               | \$33,195 | 44x55                                                                                                                                                                                                                                                                                                                                                                                                                                                                                                                                                                                                                                                                                                                                                                                                                                                                                                                                                                                                                                                                                                                                                                                                                                                                                                                                                                                                                                                                                                                                                                                                                                                                                                                                                                                                                                                                                                                                                                                                                                                                                                                          | \$34,085 | 46x55 | \$35,245 | 48x55 | \$36,160 | 50x55 | \$37,315 |
| 32x60    | \$27,860 | 34x60 | \$28,945 | 36x60 | \$29,970 | 38x60 | \$30,540 | 40x60 | \$32,490          | 42x60               | \$34,185 | 44x60                                                                                                                                                                                                                                                                                                                                                                                                                                                                                                                                                                                                                                                                                                                                                                                                                                                                                                                                                                                                                                                                                                                                                                                                                                                                                                                                                                                                                                                                                                                                                                                                                                                                                                                                                                                                                                                                                                                                                                                                                                                                                                                          | \$35,090 | 46x60 | \$36,270 | 48x60 | \$37,205 | 50x60 | \$38,445 |

## **CERTIFIED WIDE-SPAN OPTION LIST**

americancarportsinc.com (530) 763-0051