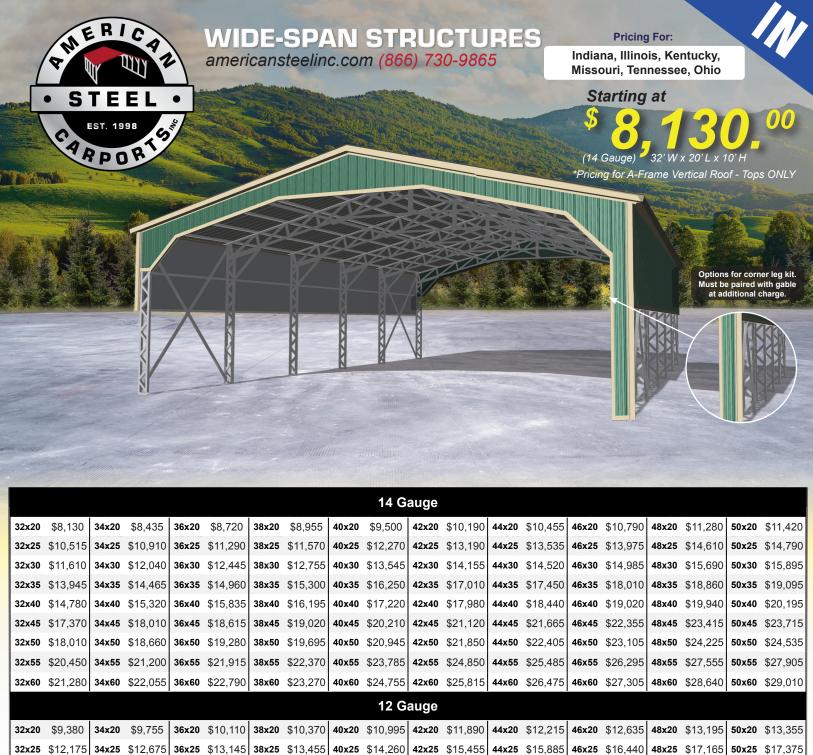

| 12 Gauge |          |       |          |       |          |       |          |       |          |       |          |       |          |       |          |       |          |       |          |
|----------|----------|-------|----------|-------|----------|-------|----------|-------|----------|-------|----------|-------|----------|-------|----------|-------|----------|-------|----------|
| 32x20    | \$9,380  | 34x20 | \$9,755  | 36x20 | \$10,110 | 38x20 | \$10,370 | 40x20 | \$10,995 | 42x20 | \$11,890 | 44x20 | \$12,215 | 46x20 | \$12,635 | 48x20 | \$13,195 | 50x20 | \$13,355 |
| 32x25    | \$12,175 | 34x25 | \$12,675 | 36x25 | \$13,145 | 38x25 | \$13,455 | 40x25 | \$14,260 | 42x25 | \$15,455 | 44x25 | \$15,885 | 46x25 | \$16,440 | 48x25 | \$17,165 | 50x25 | \$17,375 |
| 32x30    | \$12,985 | 34x30 | \$13,510 | 36x30 | \$14,000 | 38x30 | \$14,330 | 40x30 | \$15,210 | 42x30 | \$16,425 | 44x30 | \$16,870 | 46x30 | \$17,450 | 48x30 | \$18,245 | 50x30 | \$18,475 |
| 32x35    | \$15,685 | 34x35 | \$16,315 | 36x35 | \$16,915 | 38x35 | \$17,280 | 40x35 | \$18,345 | 42x35 | \$19,845 | 44x35 | \$20,390 | 46x35 | \$21,095 | 48x35 | \$22,050 | 50x35 | \$22,320 |
| 32x40    | \$16,495 | 34x40 | \$17,150 | 36x40 | \$17,765 | 38x40 | \$18,155 | 40x40 | \$19,290 | 42x40 | \$20,815 | 44x40 | \$21,375 | 46x40 | \$22,105 | 48x40 | \$23,130 | 50x40 | \$23,420 |
| 32x45    | \$19,435 | 34x45 | \$20,215 | 36x45 | \$20,950 | 38x45 | \$21,385 | 40x45 | \$22,705 | 42x45 | \$24,525 | 44x45 | \$25,190 | 46x45 | \$26,055 | 48x45 | \$27,245 | 50x45 | \$27,585 |
| 32x50    | \$20,060 | 34x50 | \$20,850 | 36x50 | \$21,595 | 38x50 | \$22,040 | 40x50 | \$23,425 | 42x50 | \$25,250 | 44x50 | \$25,930 | 46x50 | \$26,805 | 48x50 | \$28,055 | 50x50 | \$28,405 |
| 32x55    | \$22,860 | 34x55 | \$23,770 | 36x55 | \$24,625 | 38x55 | \$25,125 | 40x55 | \$26,690 | 42x55 | \$28,815 | 44x55 | \$29,600 | 46x55 | \$30,610 | 48x55 | \$32,025 | 50x55 | \$32,425 |
| 32x60    | \$23,670 | 34x60 | \$24,600 | 36x60 | \$25,480 | 38x60 | \$26,000 | 40x60 | \$27,640 | 42x60 | \$29,780 | 44x60 | \$30,585 | 46x60 | \$31,620 | 48x60 | \$33,105 | 50x60 | \$33,525 |
|          |          |       |          |       |          |       |          |       |          |       |          |       |          |       |          |       |          |       |          |