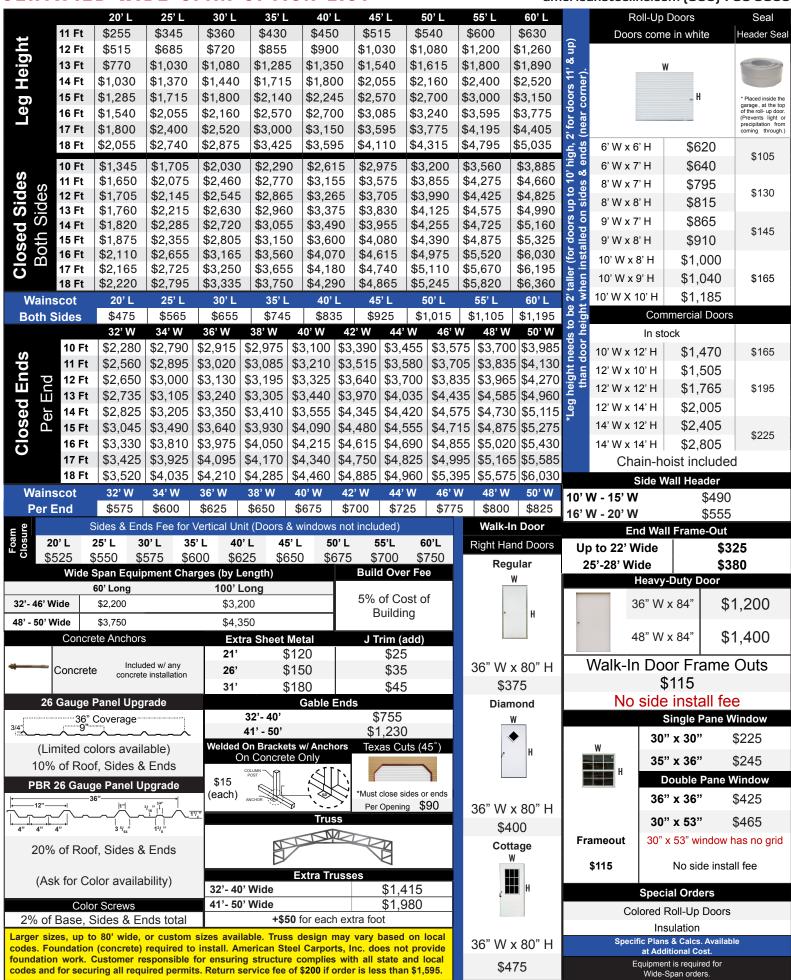

\$27,585 |
| 32x50    | \$20,060 | 34x50 | \$20,850 | 36x50 | \$21,595 | 38x50 | \$22,040 | 40x50 | \$23,425 | 42x50 | \$25,250 | 44x50 | \$25,930 | 46x50 | \$26,805 | 48x50 | \$28,055 | 50x50 | \$28,405 |
| 32x55    | \$22,860 | 34x55 | \$23,770 | 36x55 | \$24,625 | 38x55 | \$25,125 | 40x55 | \$26,690 | 42x55 | \$28,815 | 44x55 | \$29,600 | 46x55 | \$30,610 | 48x55 | \$32,025 | 50x55 | \$32,425 |
| 32x60    | \$23,670 | 34x60 | \$24,600 | 36x60 | \$25,480 | 38x60 | \$26,000 | 40x60 | \$27,640 | 42x60 | \$29,780 | 44x60 | \$30,585 | 46x60 | \$31,620 | 48x60 | \$33,105 | 50x60 | \$33,525 |
|          |          |       |          |       |          |       |          |       |          |       |          |       |          |       |          |       |          |       |          |