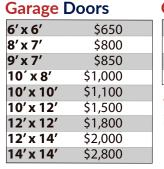

\*Free of knots, patches and face voids.

\*Excellent resistance to warping, splitting and cupping.

\*1 year, 100% labor repair and replacement feature.

\*10 year prorated, limited warranty on substrate.

| oors               | WALK IN   | WALK IN DOORS |  | ADDITIONAL HEIGHT BY FT. |       | WINDOWS   |       |  |
|--------------------|-----------|---------------|--|--------------------------|-------|-----------|-------|--|
| ¢2.500             | 32' x 72' | \$325         |  | Up to 12' Long           | \$250 | 24' x 36' | \$175 |  |
| \$3,500<br>\$3,800 | 36' x 80' | \$375         |  | Up to 20' Long           | \$350 | 30' x 36' | \$200 |  |
| 33,000             |           |               |  |                          |       |           |       |  |